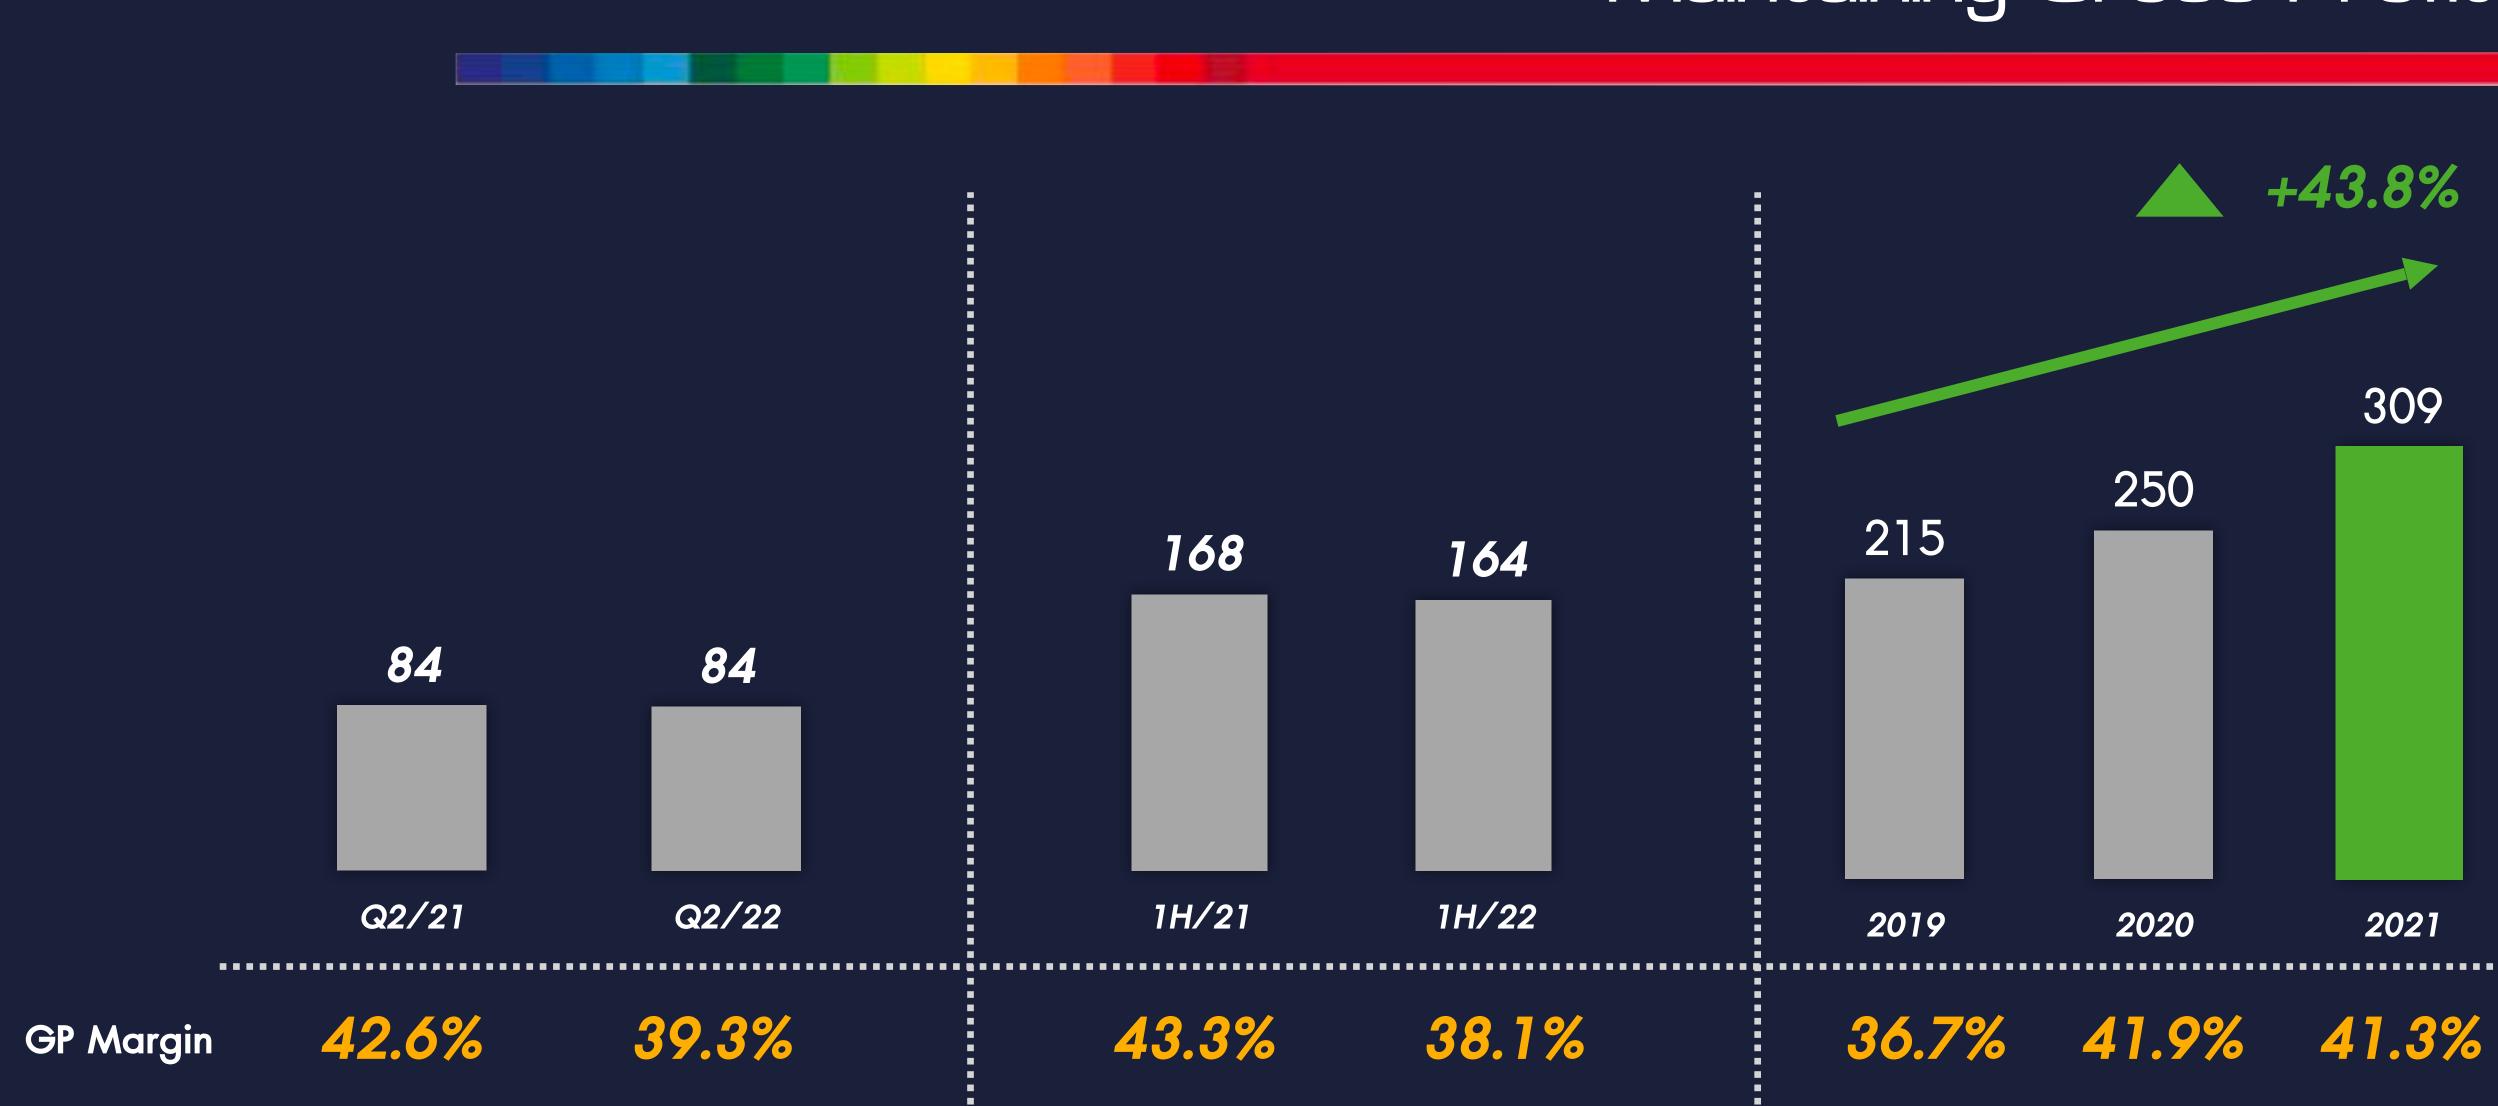

ility Capability



### **Current Situation**

Stable raw material cost including TiO2 and Oil link based. (Surged in Q2/22)

Downward trend of crude oil price.

Weaken Bath to Dollar from increasing US interest rate.

Higher minimum wage. (Effect start in October 2022)

### Current Market Situation Analysis









### Company Actions

Increased selling price by 6-12% in Q2'2022 which will have full effect in Q3/22.

Introduced new high-quality product to cope with shrinking purchasing power.

New production plant has been fully operational since Q3/22.

Implemented price-fixing contract with supplier to reduce FX risk.

Enhanced production efficiency and increase productivity of sales department to compensate the higher minimum wage.





### Financial Overview



### Revenues











# Maintaining Gross Profit







### Net Profit













### Key Financial Ratios







### Key Financial Ratios





# Growth Strategy



### Sales Forecast







Increase market share in decorative paint and expanded distribution channel.

# **E**

### Build strong brand awareness.



Enhance production process efficiency.



# Key Differentiation Strategies

Adopt agile management.



S Enhance competitive edge and increase profitability capability through new strategic alliance and M&A.







Q&A