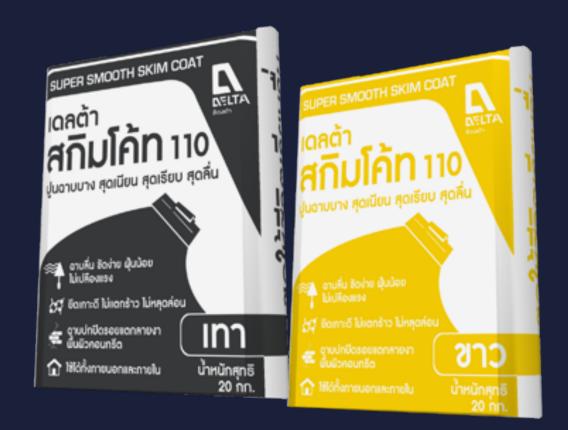

### DELTA SKIMCOAT

- Easy to plaster
- Highly adhesive with surface
- Very smooth surface finishing