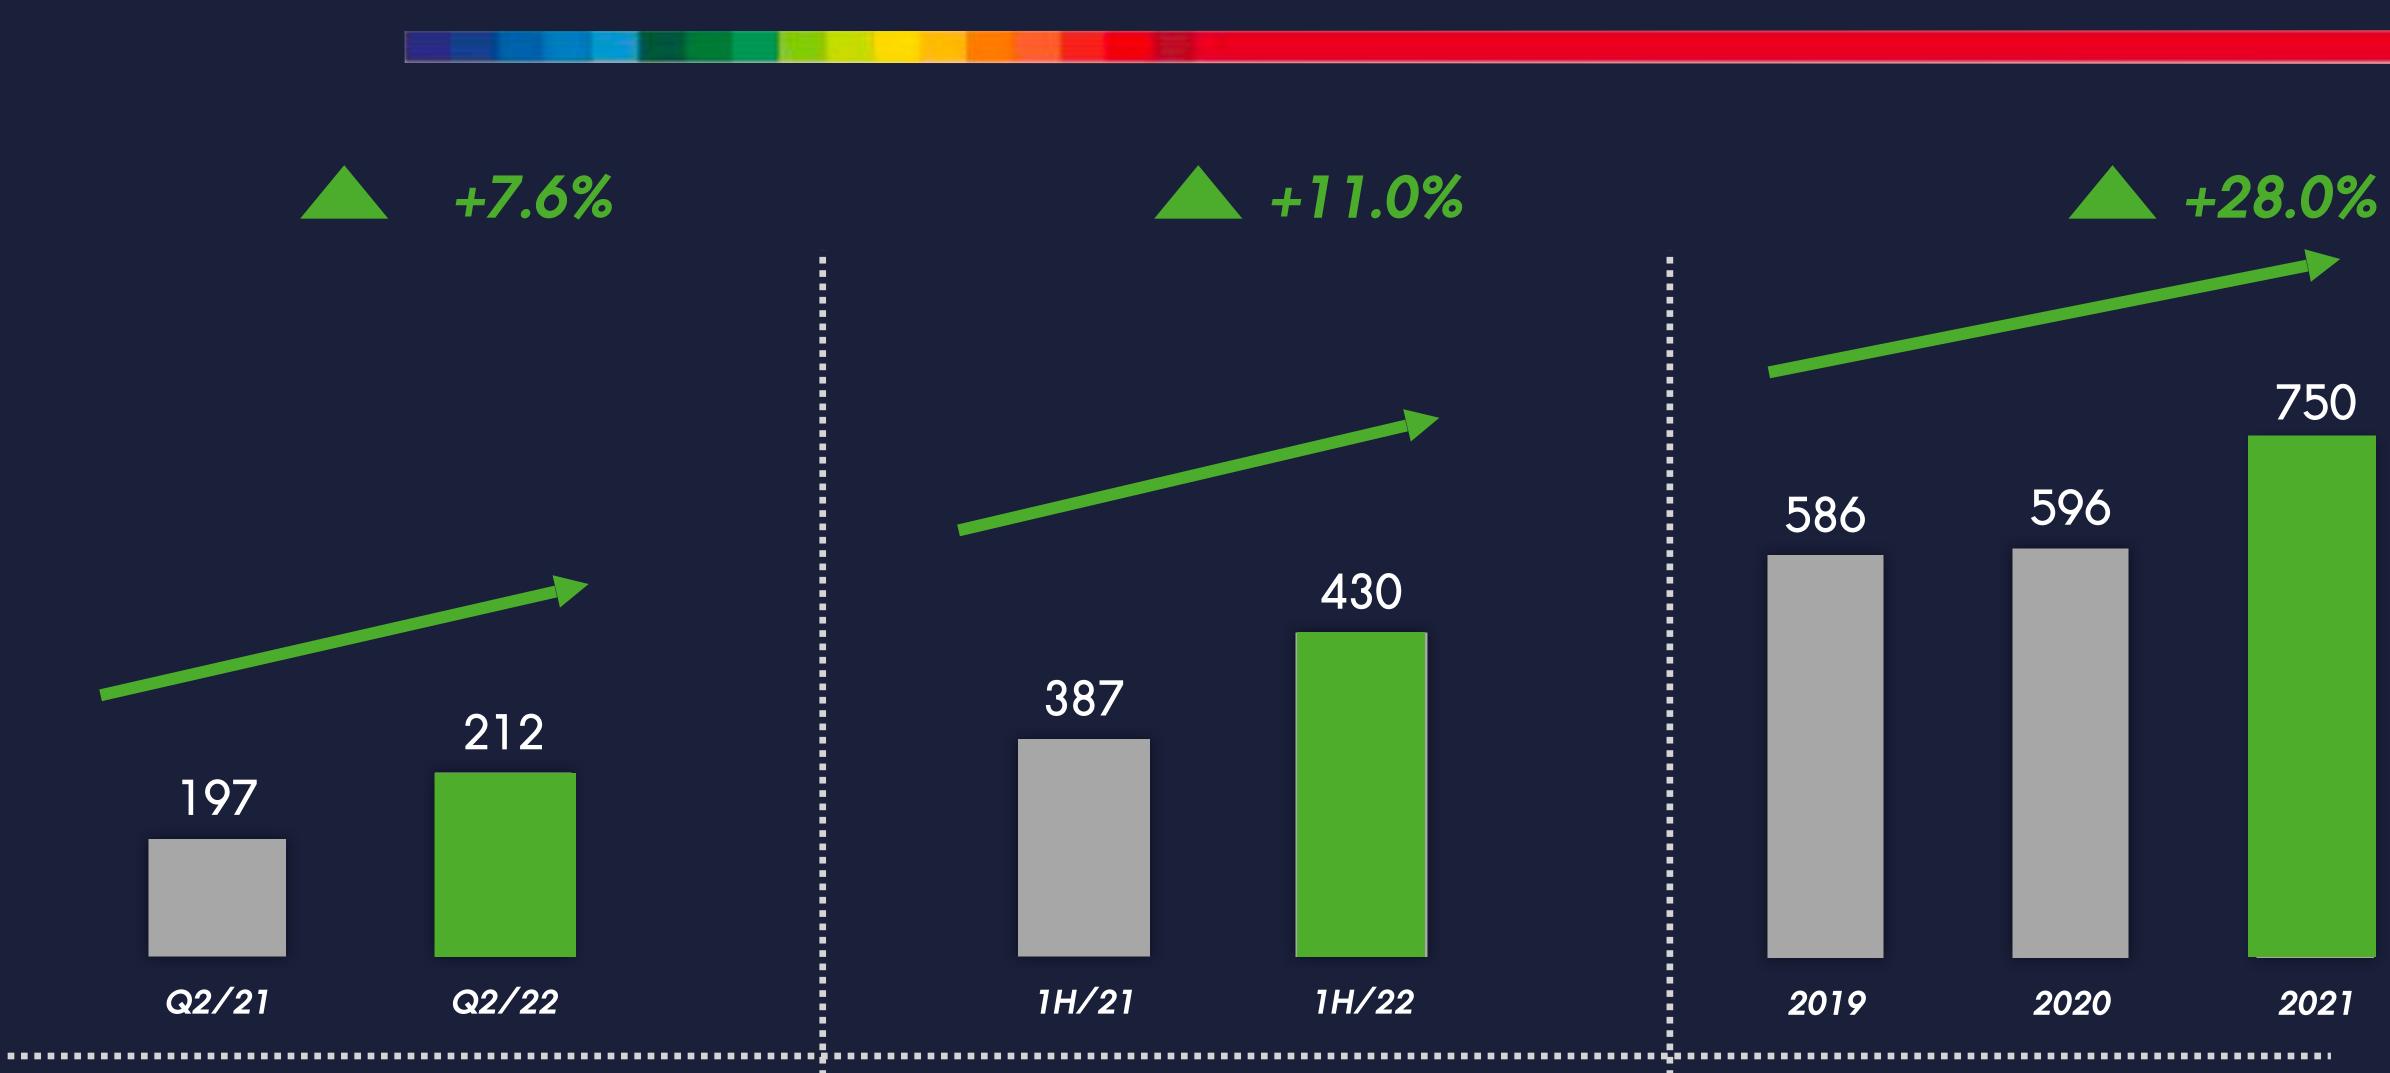

city

Improving Profitability Capability



### **Current Situation**

Stable raw material cost including TiO2 and Oil link based. (Surged in Q2/22)

Downward trend of crude oil price.

Weaken Bath to Dollar from increasing US interest rate.

Higher minimum wage. (Effect start in October 2022)

### Current Market Situation Analysis









### Company Actions

Increased selling price by 6-12% in Q2'2022 which will have full effect in Q3/22.

Introduced new high-quality product to cope with shrinking purchasing power.

New production plant has been fully operational since Q3/22.

Implemented price-fixing contract with supplier to reduce FX risk.

Enhanced production efficiency and increase productivity of sales department to compensate the higher minimum wage.





### Financial Overview



### Revenues











# Maintaining Gross Profit







### Net Profit













### Key Financial Ratios







### Key Financial Ratios





# Growth Strategy



### Sales Forecast







Increase market share in decorative paint and expanded distribution channel.

# **E**

### Build strong brand awareness.



Enhance production process efficiency.



# Key Differentiation Strategies

Adopt agile management.



S Enhance competitive edge and increase profitability capability through new strategic alliance and M&A.







Q&A