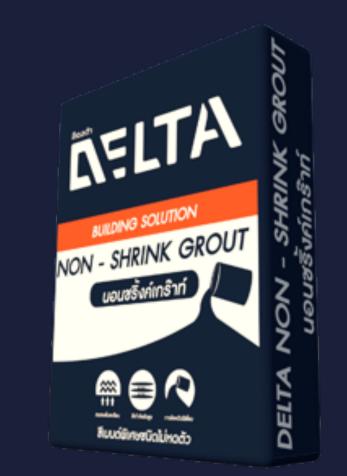

### DELTA NON-SHRINK GROUT

- Non-bleeding
- High compressive strength
- Good flow ability