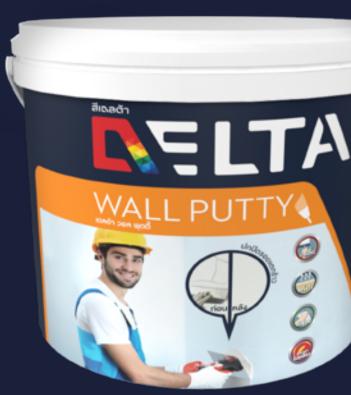

### DELTA WALL PUTTY

- Ready to use, no mixing required
- Fast drying, no shrinkage
- Good adhesion