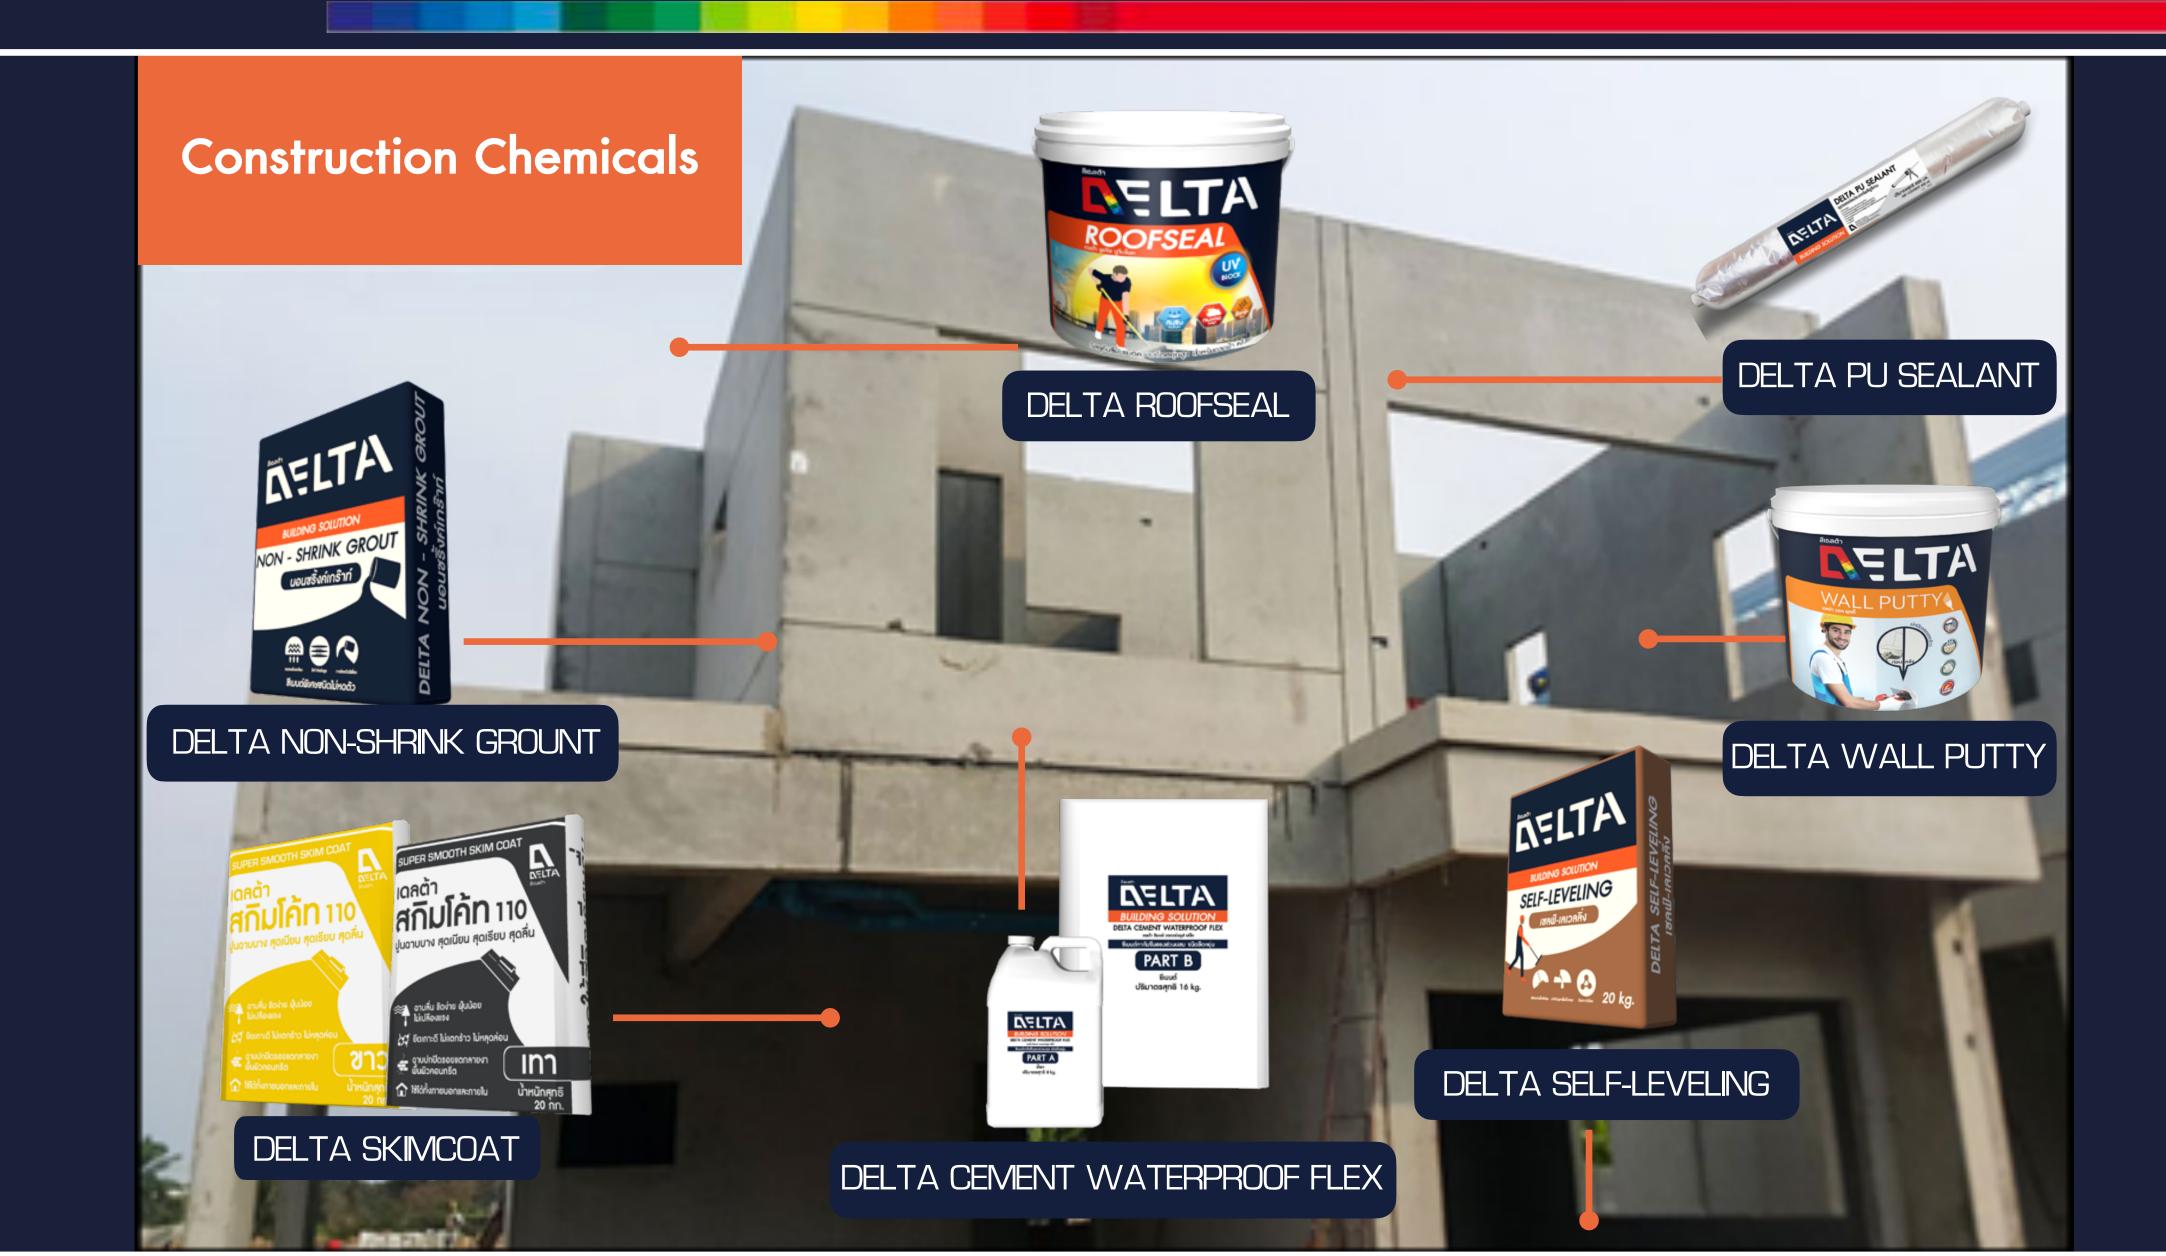

### New Product Line : Construction Chemicals

### DELTA ROOFSEAL UV BLOCK

- 100% Waterproofing
- High flexibility with good penetration
- Sunlight & Severe weather resistance

### DELTA HYBRID/PU SEALANT

- Highly flexible
- UV light & weather resistance -
- Suitable for common sealant, crack and joint

### DELTA SKIMCOAT

- Easy to plaster
- Highly adhesive with surface
- Very smooth surface finishing

### DELTA CEMENT WATERPROOF FLEX

- 100% Waterproofing
- High flexibility, free from toxics
- Aligned with Waterworks Authority

### DELTA NON-SHRINK GROUT

- Non-bleeding
- High compressive strength
- Good flow ability

# Innovative New Products

### DELTA SELF-LEVELING

- Smooth and polishing surface
- Self-leveling without troweling
- Excellent bonding with exist substrate

### DELTA WALL PUTTY

- Ready to use, no mixing required
- Fast drying, no shrinkage
- Good adhesion