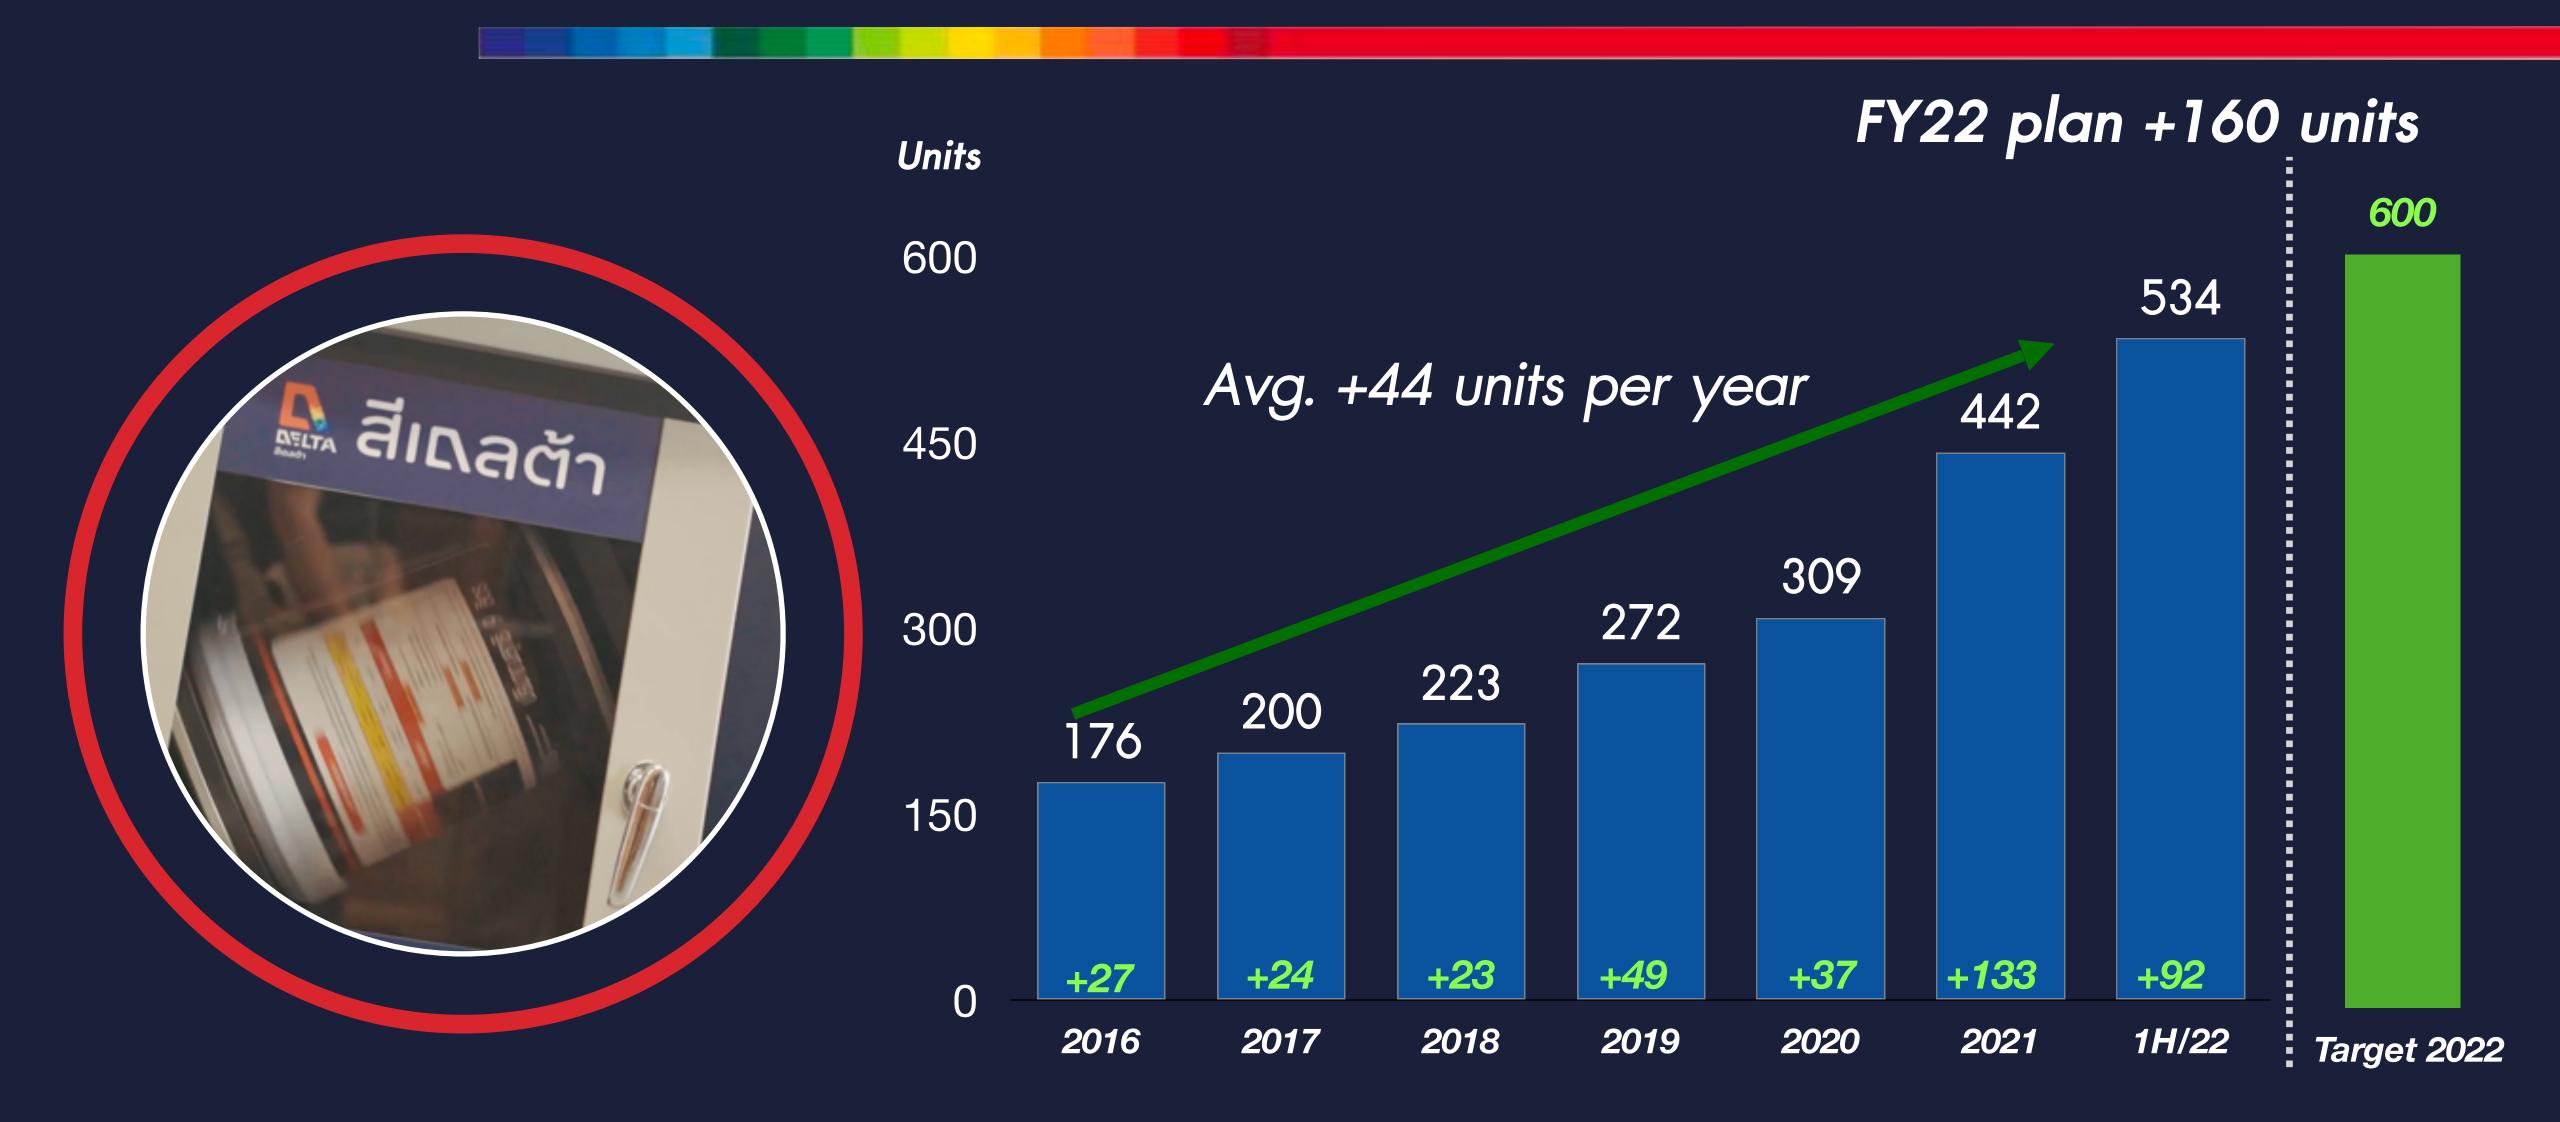

# Auto-Tinting Machine

### **Benefits**

- Greatly reduce inventory
- Less loss sale rate
- Higher sales from wilder selection of colors (10,000+)

### Auto-Tinting Machine installation plan

Innovative New Products and Expanding Distribution Channel

Increasing Auto-Tinting Machines