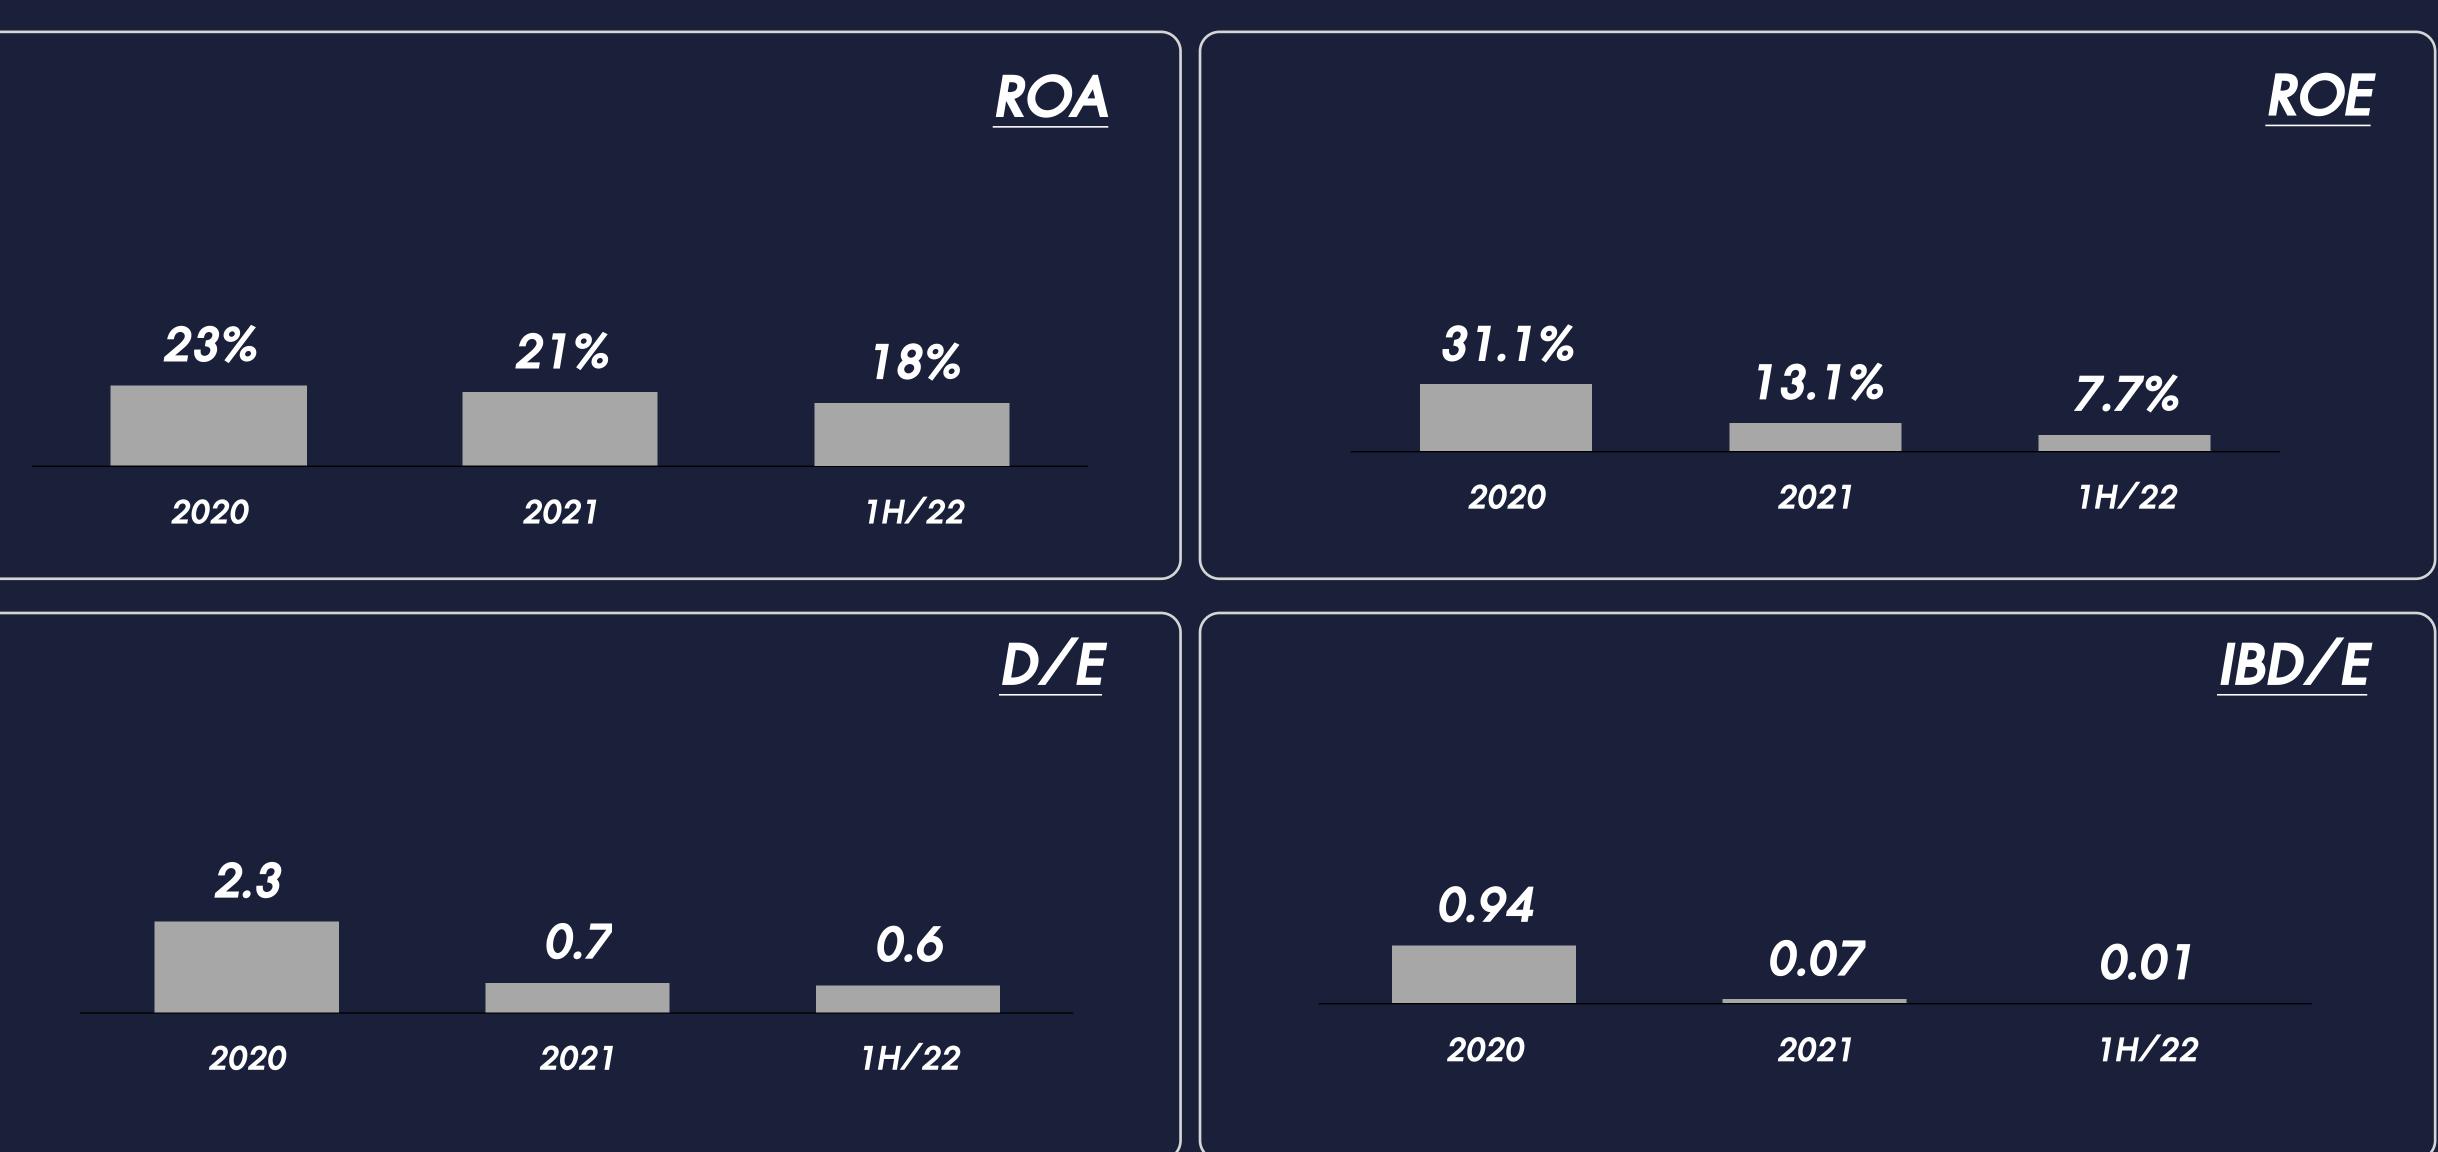

link based. (Surged in Q2/22)

Downward trend of crude oil price.

Weaken Bath to Dollar from increasing US interest rate.

Higher minimum wage. (Effect start in October 2022)

### Current Market Situation Analysis









### Company Actions

Increased selling price by 6-12% in Q2'2022 which will have full effect in Q3/22.

Introduced new high-quality product to cope with shrinking purchasing power.

New production plant has been fully operational since Q3/22.

Implemented price-fixing contract with supplier to reduce FX risk.

Enhanced production efficiency and increase productivity of sales department to compensate the higher minimum wage.





### Financial Overview



### Revenues











# Maintaining Gross Profit







### Net Profit













### Key Financial Ratios







### Key Financial Ratios





# Growth Strategy



### Sales Forecast







Increase market share in decorative paint and expanded distribution channel.

# **E**

### Build strong brand awareness.



Enhance production process efficiency.



# Key Differentiation Strategies

Adopt agile management.



S Enhance competitive edge and increase profitability capability through new strategic alliance and M&A.







Q&A