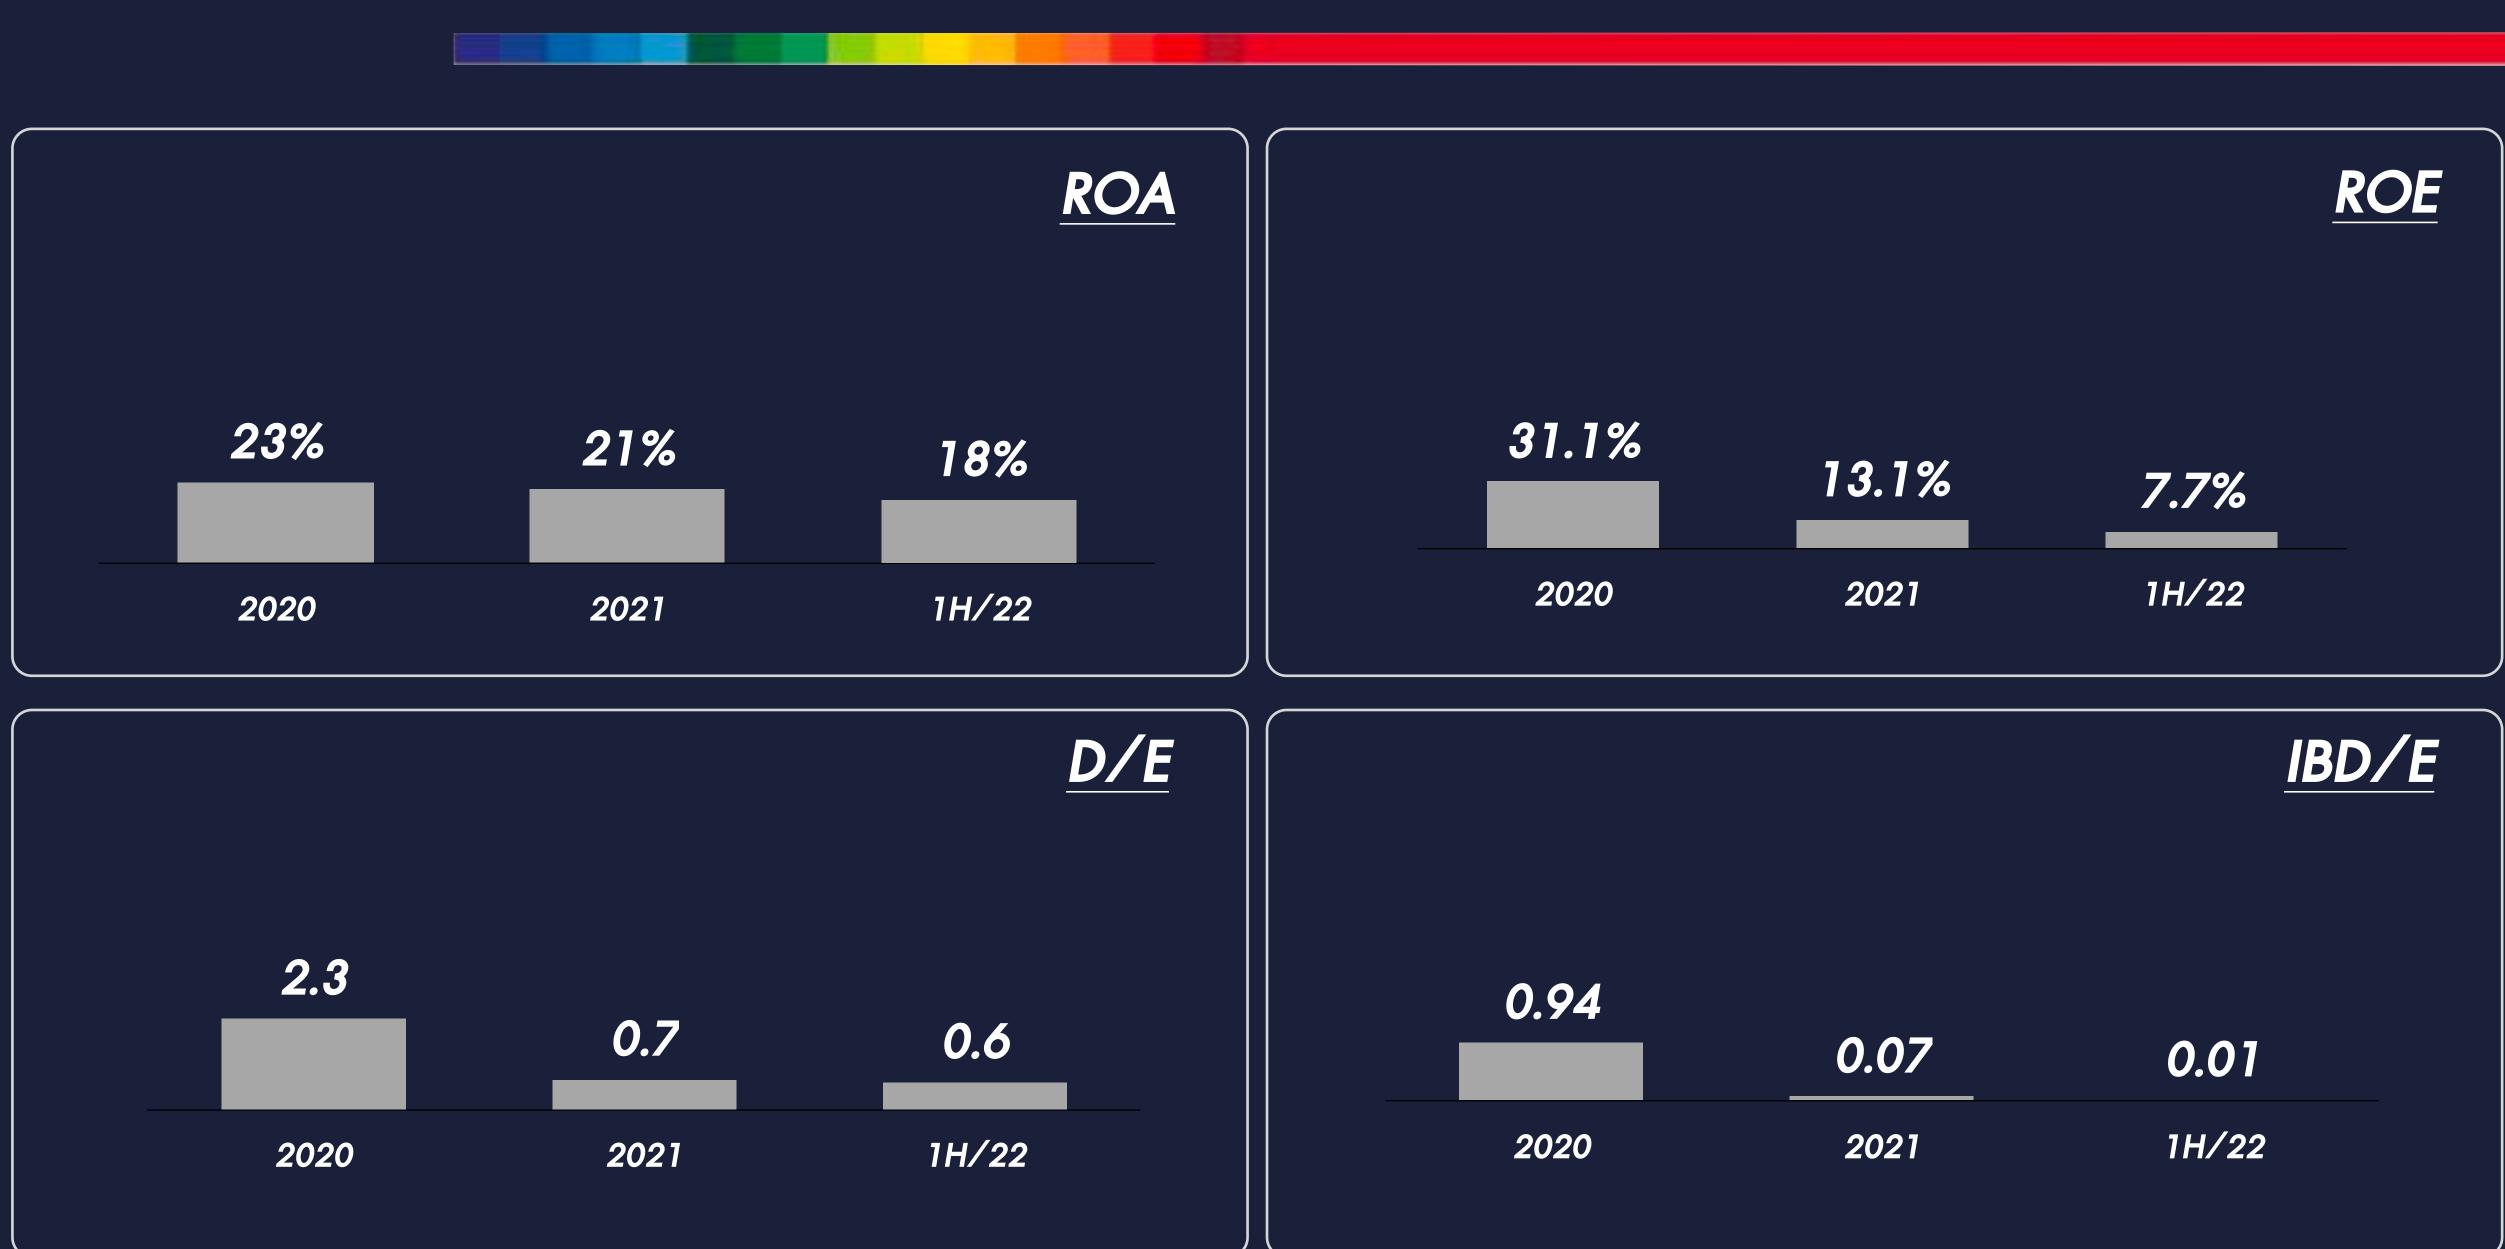

il link based. (Surged in Q2/22)

Downward trend of crude oil price.

Weaken Bath to Dollar from increasing US interest rate.

Higher minimum wage. (Effect start in October 2022)

### Current Market Situation Analysis









### Company Actions

Increased selling price by 6-12% in Q2'2022 which will have full effect in Q3/22.

Introduced new high-quality product to cope with shrinking purchasing power.

New production plant has been fully operational since Q3/22.

Implemented price-fixing contract with supplier to reduce FX risk.

Enhanced production efficiency and increase productivity of sales department to compensate the higher minimum wage.





### Financial Overview



### Revenues











# Maintaining Gross Profit







### Net Profit













### Key Financial Ratios







### Key Financial Ratios





# Growth Strategy



### Sales Forecast







Increase market share in decorative paint and expanded distribution channel.

# **E**

### Build strong brand awareness.



Enhance production process efficiency.



# Key Differentiation Strategies

Adopt agile management.



S Enhance competitive edge and increase profitability capability through new strategic alliance and M&A.







Q&A