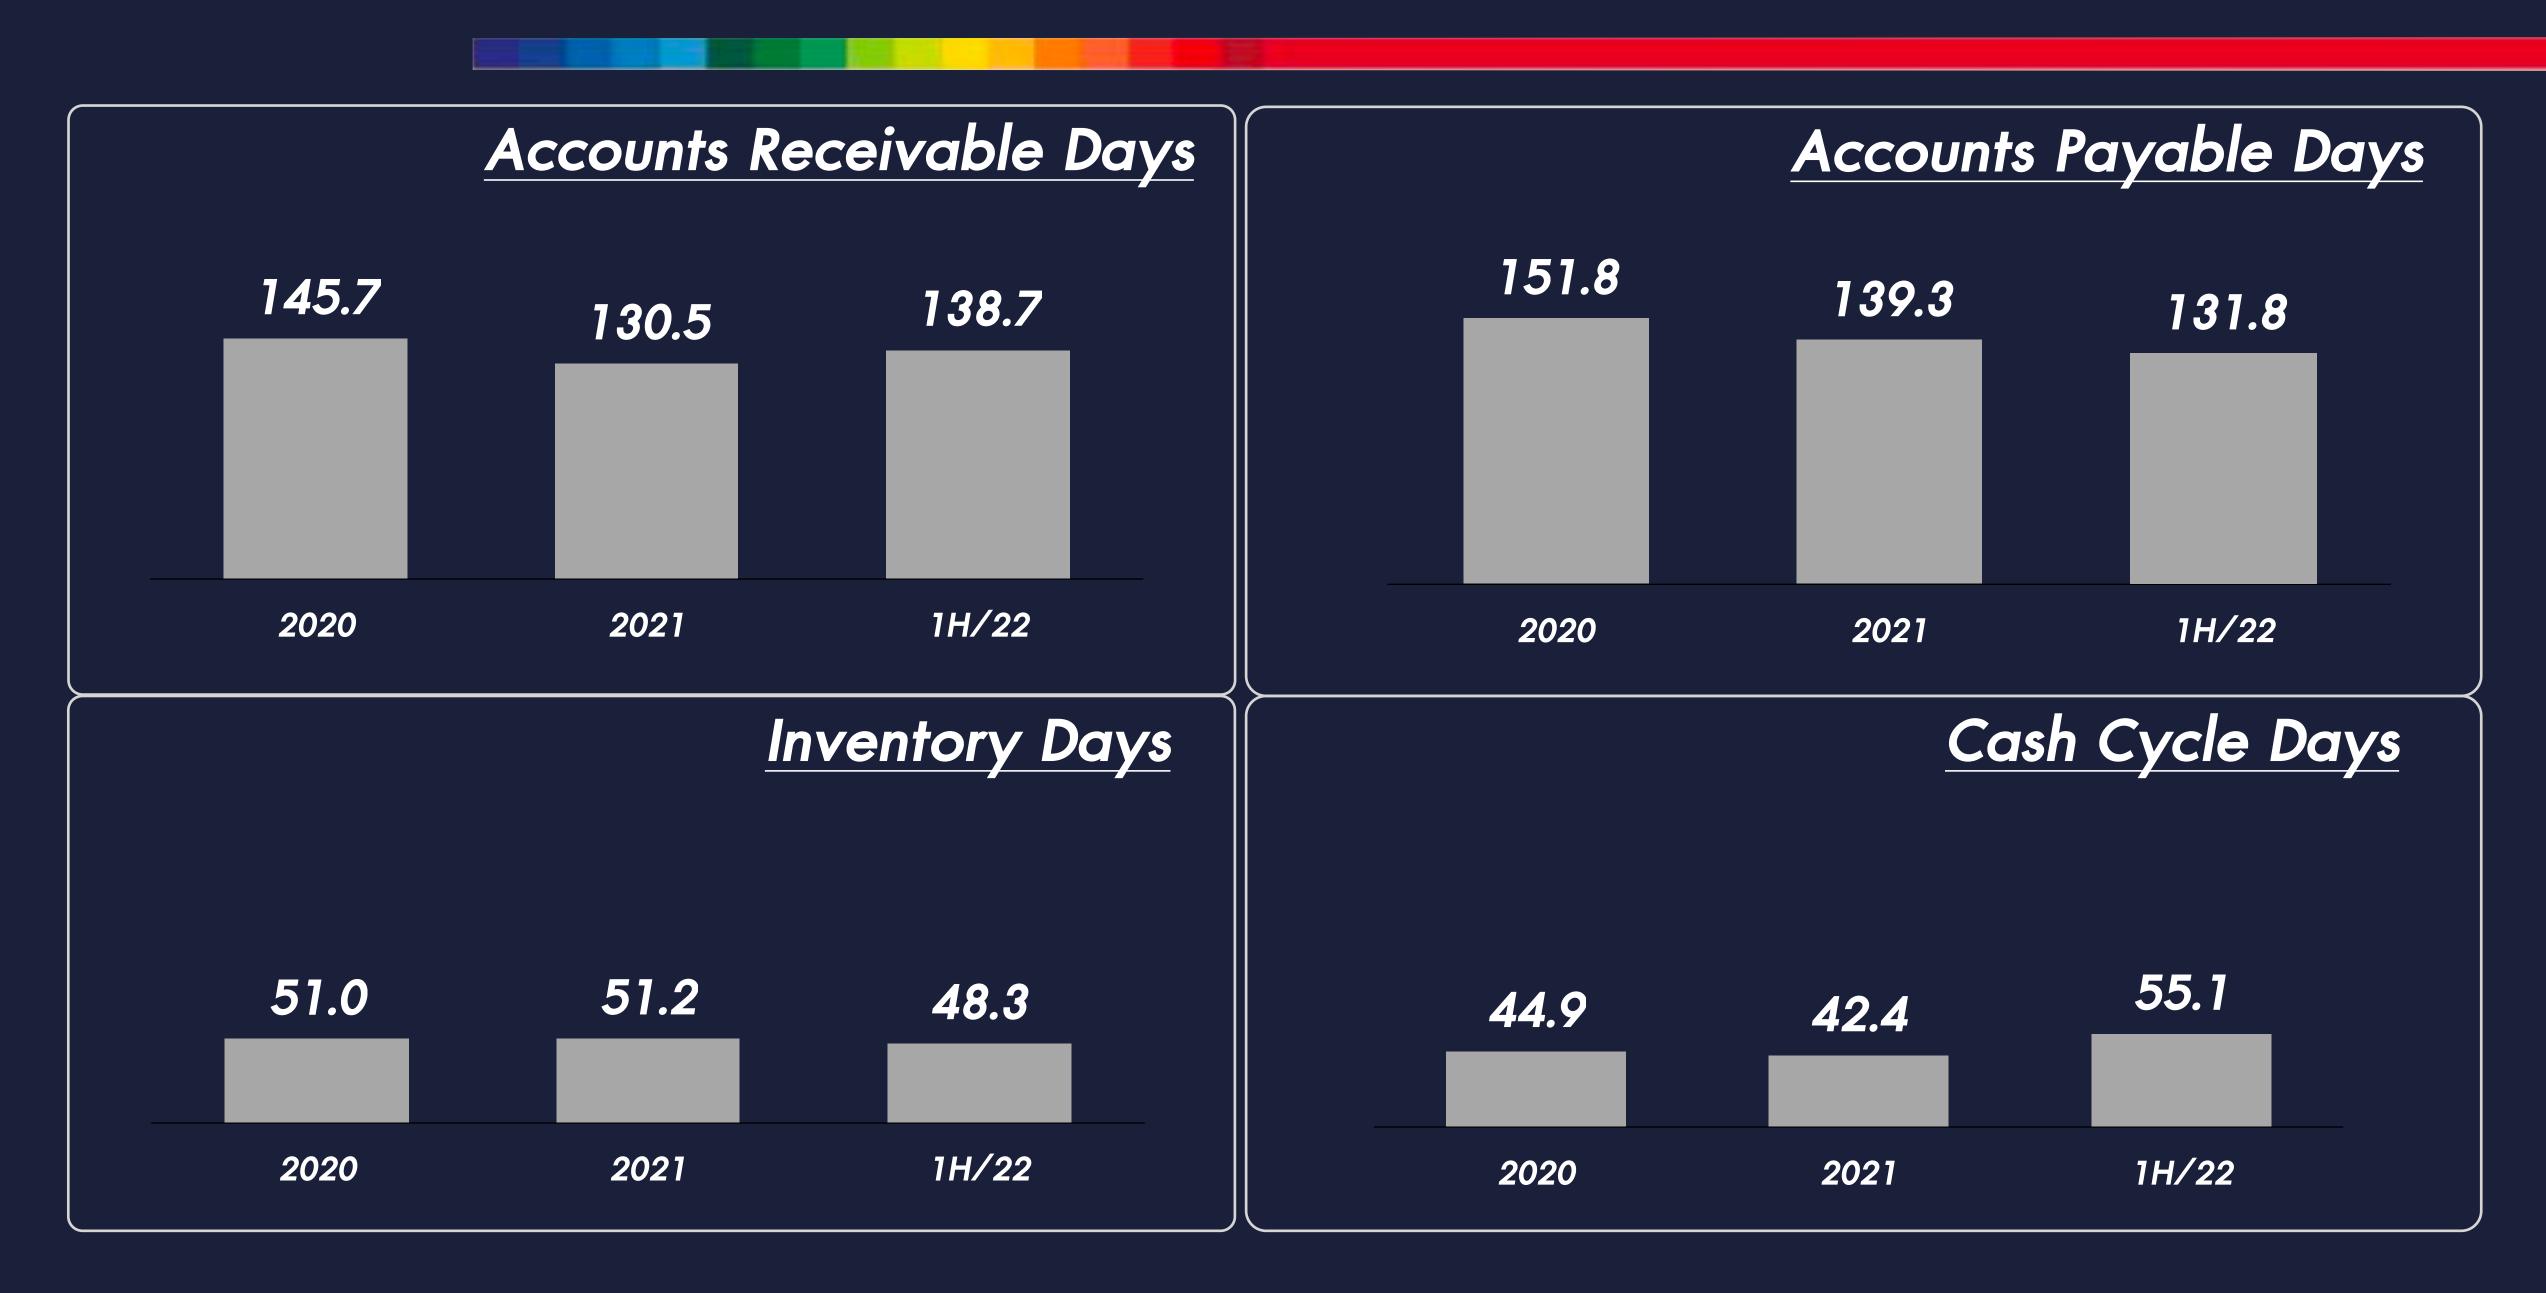

rial cost including TiO2 and Oil link based. (Surged in Q2/22)

Downward trend of crude oil price.

Weaken Bath to Dollar from increasing US interest rate.

Higher minimum wage. (Effect start in October 2022)

### Current Market Situation Analysis









### Company Actions

Increased selling price by 6-12% in Q2'2022 which will have full effect in Q3/22.

Introduced new high-quality product to cope with shrinking purchasing power.

New production plant has been fully operational since Q3/22.

Implemented price-fixing contract with supplier to reduce FX risk.

Enhanced production efficiency and increase productivity of sales department to compensate the higher minimum wage.





### Financial Overview



### Revenues











# Maintaining Gross Profit







### Net Profit













### Key Financial Ratios







### Key Financial Ratios





# Growth Strategy



### Sales Forecast







Increase market share in decorative paint and expanded distribution channel.

# **E**

### Build strong brand awareness.



Enhance production process efficiency.



# Key Differentiation Strategies

Adopt agile management.



S Enhance competitive edge and increase profitability capability through new strategic alliance and M&A.







Q&A