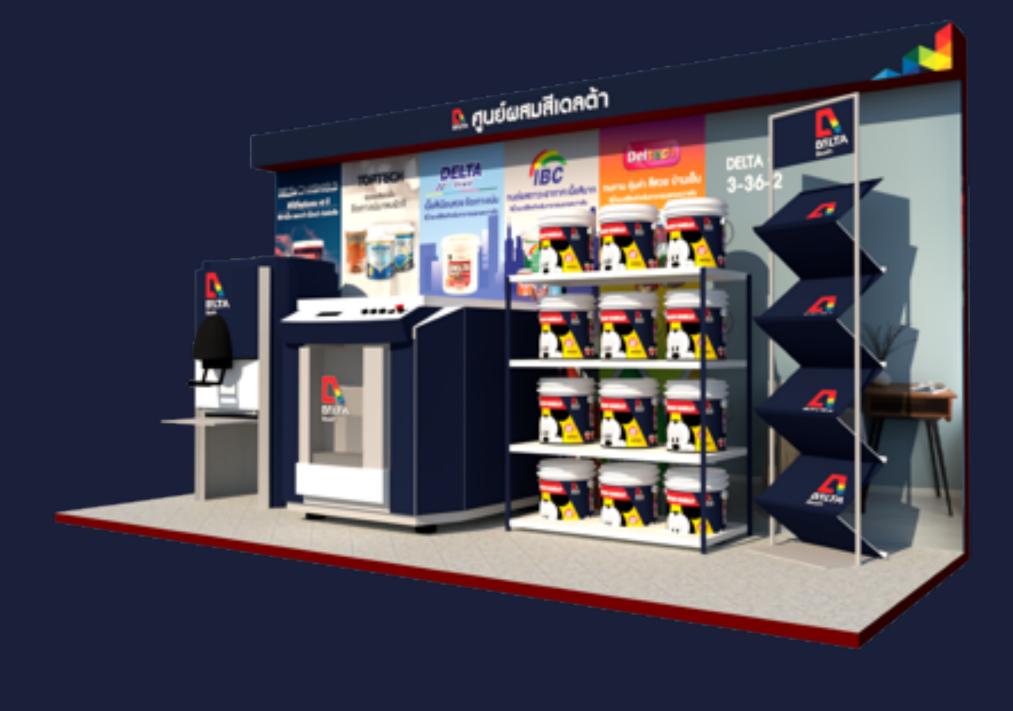

New Products



### DELTA SELF-LEVELING

- Smooth and polishing surface
- Self-leveling without troweling
- Excellent bonding with exist substrate



### DELTA WALL PUTTY

- Ready to use, no mixing required
- Fast drying, no shrinkage
- Good adhesion





# Sales Growth Opportunity







# Complete Solutions for Modern Home





# New Distribution Channels : CLMV Expansion

# New Distribution Channels : CLMV Expansion





• CLMV Decorative Paint's worth 17,000 MB • First move focused on Cambodia



# New Distribution Channels : CLMV Expansion

### Dealer store in Cambodia









Innovative New Products and Expanding Distribution Channel

Increasing Auto-Tinting Machines

### Business Strategies



Enhancing Manufacturing Efficiency and Capacity



Improving Profitability Capability





# Auto-Tinting Machine

### **Benefits**

- Greatly reduce inventory
- Less loss sale rate
- Higher sales from wilder selection of colors (10,000+)







### Auto-Tinting Machine installation plan





Innovative New Products and Expanding Distribution Channel



Increasing Auto-Tinting Machines

### Business Strategies



Enhancing Manufacturing Efficiency and Capacity



Improving Profitability Capability



# Enhancing Manufacturing Efficiency and Capacity

### Plant 159



Area : 4,000 SQ.M.

Capacity : 3.2 Million Gallons per year

- Fully Operate in Q3/22
- Area : 4,000 SQ.M.
- Capacity : 1.6 Million Gallons per year
- Using Slurry production system

### **Benefits**

- Increase Capacity by 50% leads to total production of 4.8 Million Gallons per year.
- Lower cost of production a