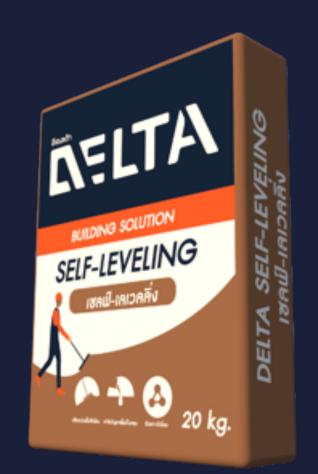

### DELTA SELF-LEVELING

- Smooth and polishing surface
- Self-leveling without troweling
- Excellent bonding with exist substrate