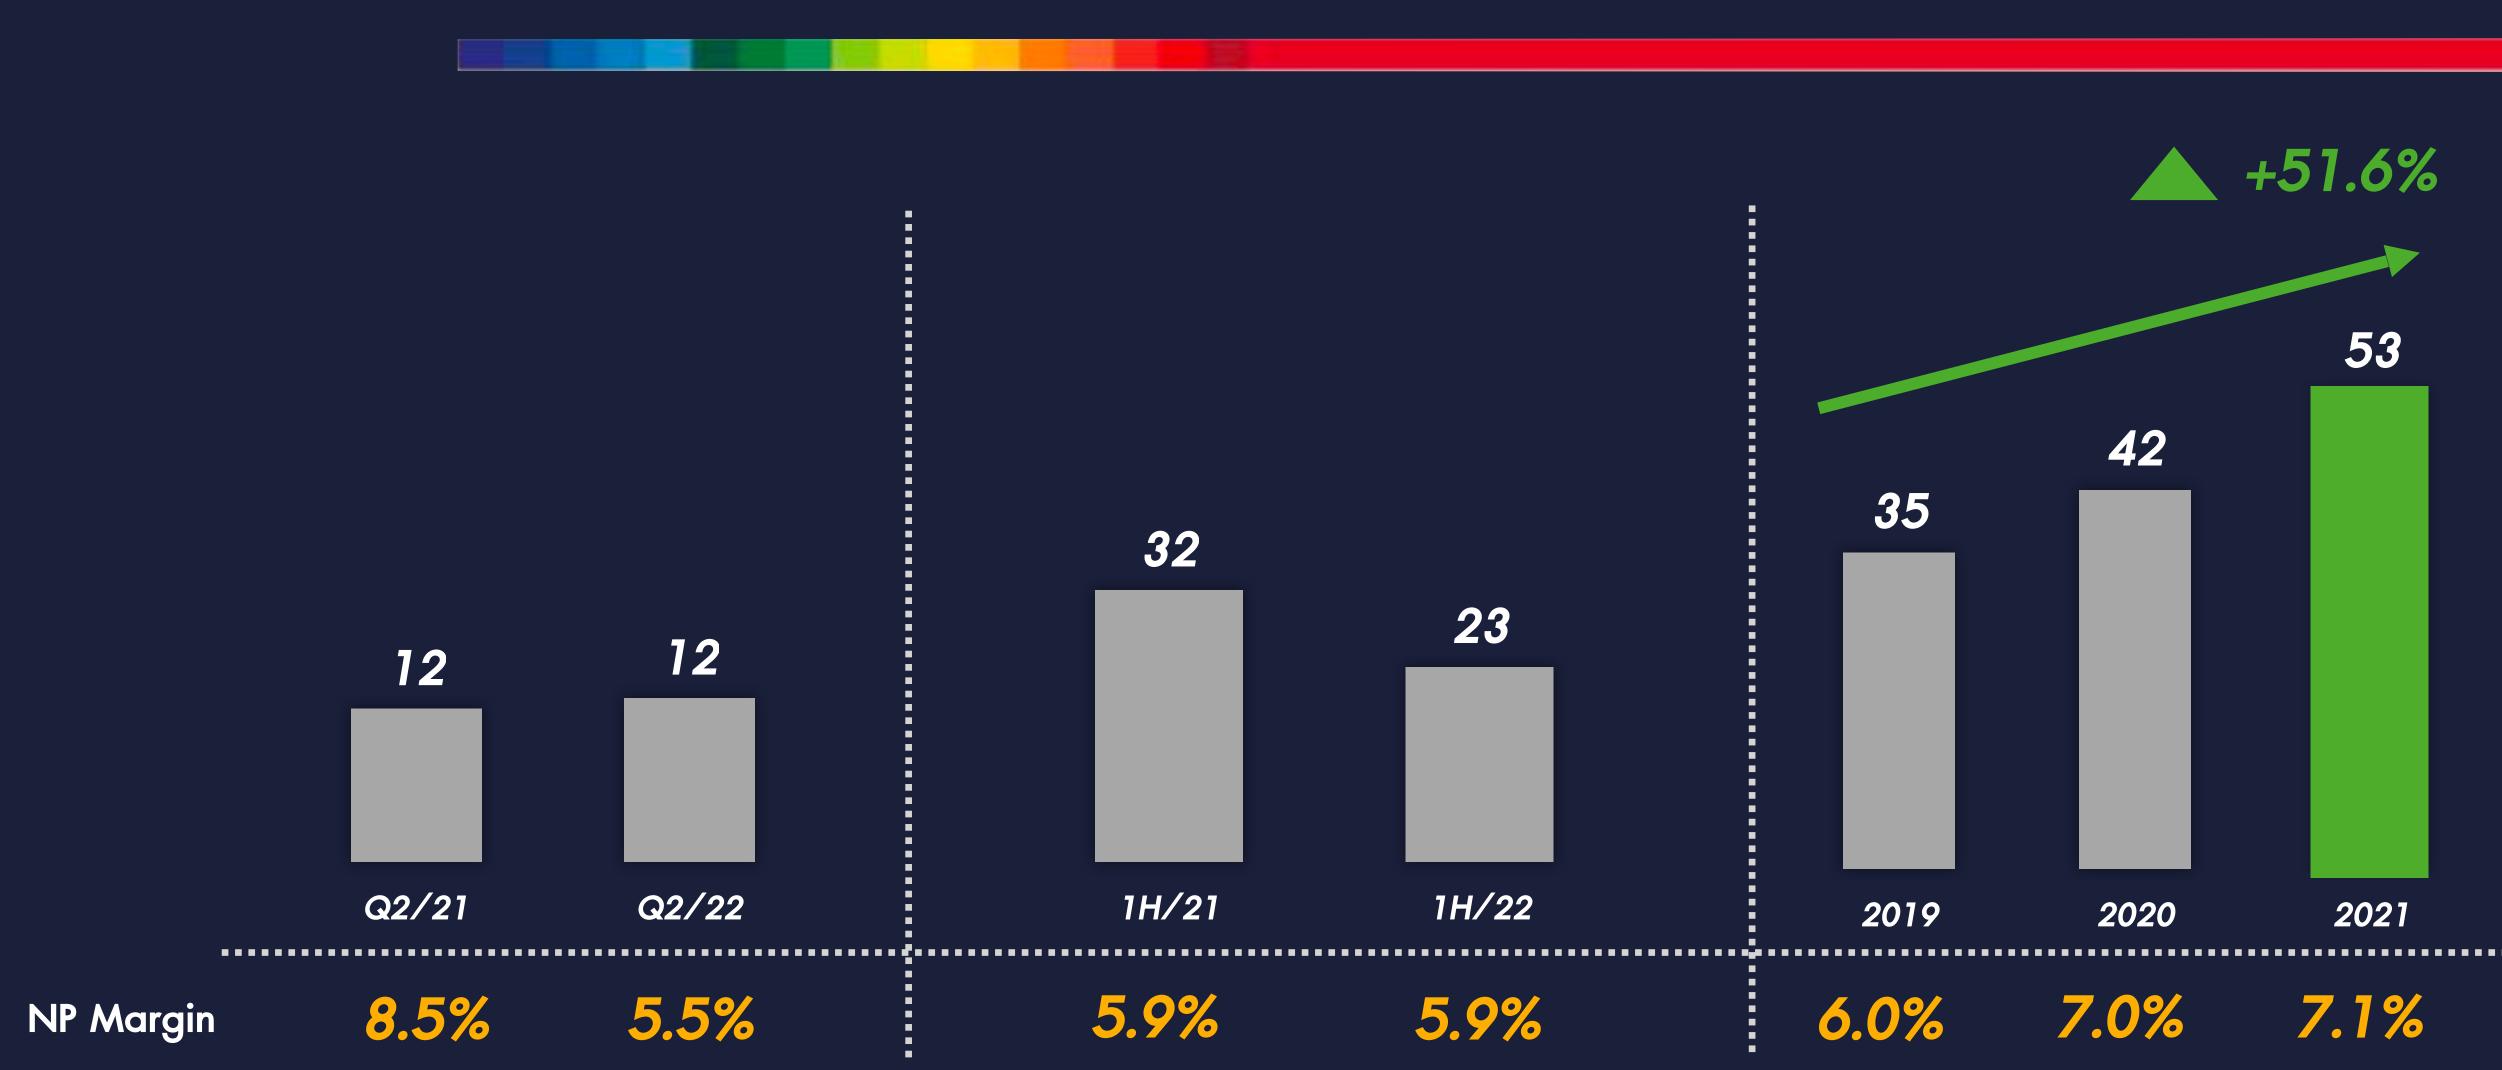

Situation**

Stable raw material cost including TiO2 and Oil link based. (Surged in Q2/22)

Downward trend of crude oil price.

Weaken Bath to Dollar from increasing US interest rate.

Higher minimum wage. (Effect start in October 2022)

### Current Market Situation Analysis









### Company Actions

Increased selling price by 6-12% in Q2'2022 which will have full effect in Q3/22.

Introduced new high-quality product to cope with shrinking purchasing power.

New production plant has been fully operational since Q3/22.

Implemented price-fixing contract with supplier to reduce FX risk.

Enhanced production efficiency and increase productivity of sales department to compensate the higher minimum wage.





### Financial Overview



### Revenues











# Maintaining Gross Profit







### Net Profit













### Key Financial Ratios







### Key Financial Ratios





# Growth Strategy



### Sales Forecast







Increase market share in decorative paint and expanded distribution channel.

# **E**

### Build strong brand awareness.



Enhance production process efficiency.



# Key Differentiation Strategies

Adopt agile management.



S Enhance competitive edge and increase profitability capability through new strategic alliance and M&A.







Q&A