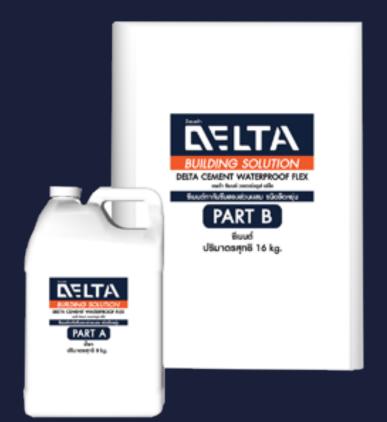

### DELTA CEMENT WATERPROOF FLEX

- 100% Waterproofing
- High flexibility, free from toxics
- Aligned with Waterworks Authority